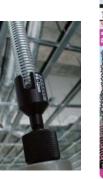

# For piping and electrical working VESSEL

"BARITORI" Full Thread Burring Bit **08~12mm** For full thread (iron) M8, 3/8, M10, M12

Features: With impact wrench, you can easily burr the full thread studs for which the grinder was used. The issue "Nut cannot be inserted into on site has been solved! This is essential for craftspeople who handle the full thread studs. Excellent durability

Application: Essential product for hanging bolts and installing air conditioning equipment. Suitable for the terminal treatment of anchor bolts.