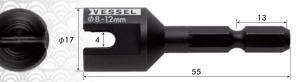

# For piping and electrical working VESSEL

"BARITORI" Full Thread Burring Bit **08~12mm** For full thread (iron) M8, 3/8, M10, M12

Features: With impact wrench, you can easily burr the full thread studs for which the grinder was used. The issue "Nut cannot be inserted into on site has been solved! This is essential for craftspeople who handle the full thread studs. Excellent durability

Content

BURRING BIT---1 po

EDP No

485431

Card size

 $160 \times 35 \times 20$ 

Inner Ctn

5

Application: Essential product for hanging bolts and installing air conditioning equipment. Suitable for the terminal treatment of anchor bolts.