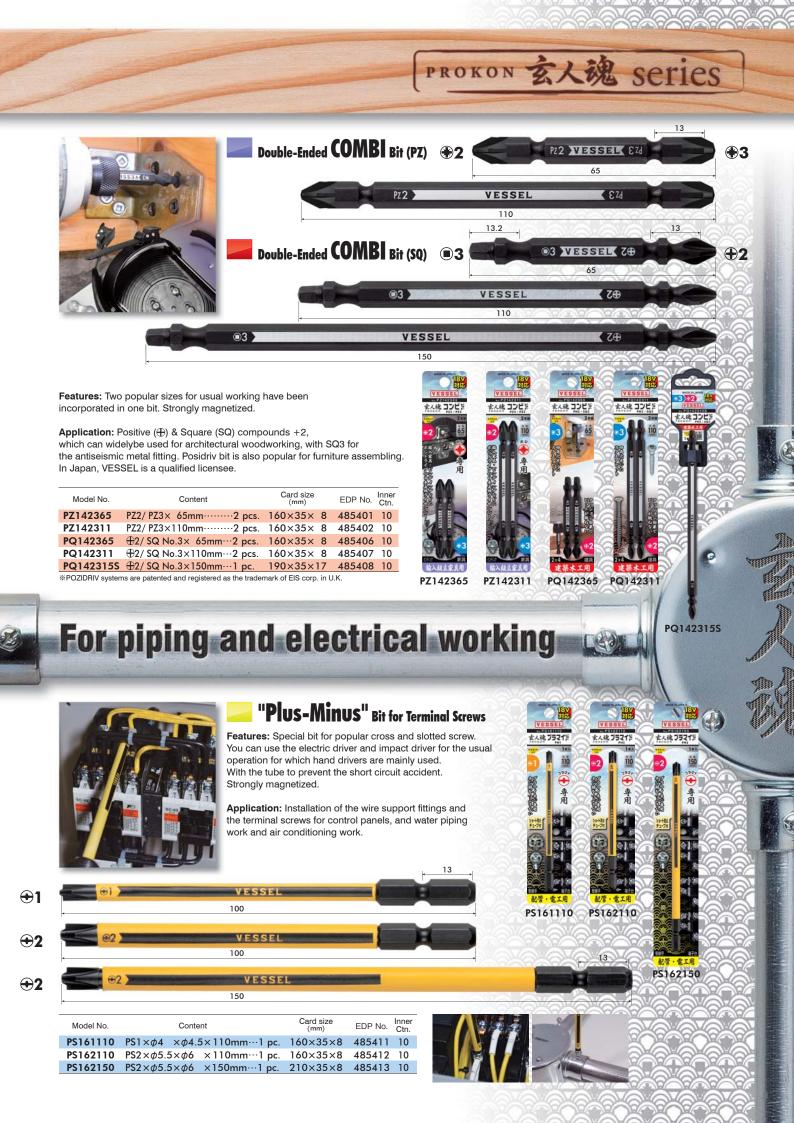

VESSEL ZO

Edge has a powerful magnet.



# For piping and electrical working VESSEL

"BARITORI" Full Thread Burring Bit **08~12mm** For full thread (iron) M8, 3/8, M10, M12



Features: With impact wrench, you can easily burr the full thread studs for which the grinder was used. The issue "Nut cannot be inserted into on site has been solved! This is essential for craftspeople who handle the full thread studs. Excellent durability

Content

BURRING BIT---1 po



EDP No

485431

Card size

 $160 \times 35 \times 20$ 



Inner Ctn

5

Application: Essential product for hanging bolts and installing air conditioning equipment. Suitable for the terminal treatment of anchor bolts.

## **General-purpose**

Model No.

A20ZB55

6.35 100



Features: Convenient ball grip which can be used with various bits (A/F6.35mm) for electric screwdr