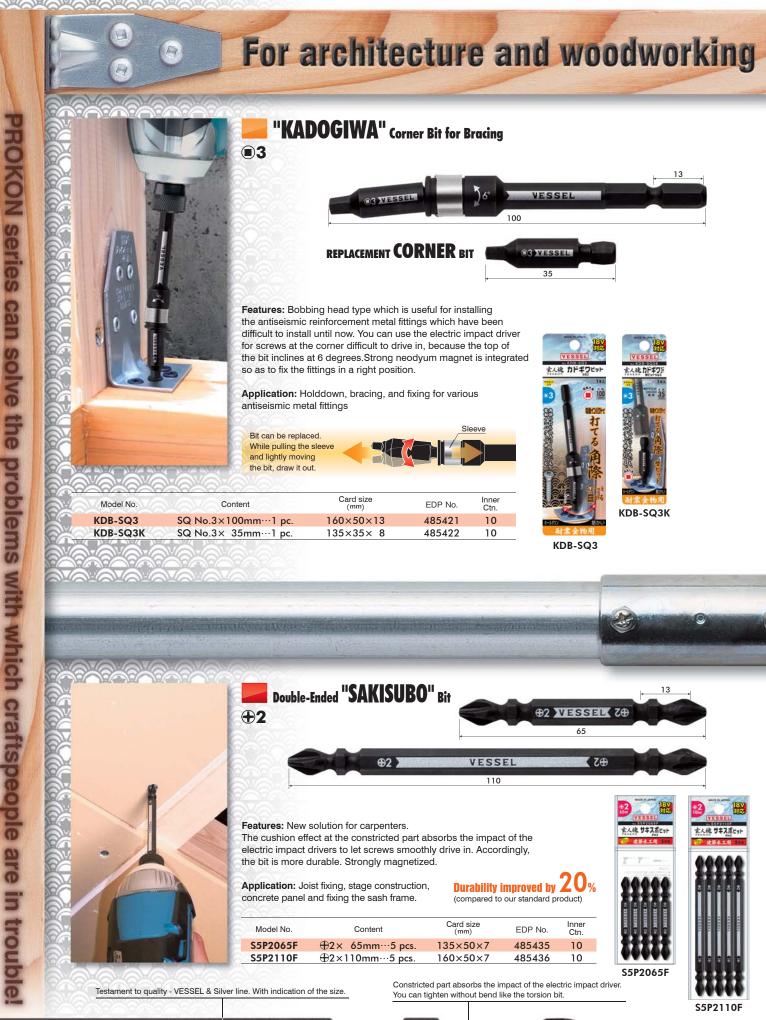

VESSEL ZO

Edge has a powerful magnet.



# For piping and electrical working VESSEL

"BARITORI" Full Thread Burring Bit **08~12mm** For full thread (iron) M8, 3/8, M10, M12



Features: With impact wrench, you can easily burr the full thread studs for which the grinder was used. The issue "Nut cannot be inserted into on site has been solved! This is essential for craftspeople who handle the full thread studs. Excellent durability

Content

BURRING BIT---1 po



EDP No

485431

Card size

 $160 \times 35 \times 20$ 



Inner Ctn

5

Application: Essential product for hanging bolts and installing air conditioning equipment. Suitable for the terminal treatment of anchor bolts.

## **General-purpose**

Model No.

A20ZB55

6.35 100



Features: Convenient ball grip which can be used with var