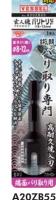

## **General-purpose**

Model No.

A20ZB55

6.35 100

Features: Convenient ball grip which can be used with various bits (A/F6.35mm) for electric screwdrivers

Application: Wide variety bits can be used with; PLUS-MINUS bits, Burring bits (both shown in this catalogue), and so on. Also good for re-tightening by hand.

| Model No. | Content                               | Card size<br>(mm) | EDP No. | Inner Ctn. |
|-----------|---------------------------------------|-------------------|---------|------------|
| 220W      | BALL-GRIP BIT EXCHANGEABLE GRIP…1 pc. | 145×50×43         | 125344  | 10         |