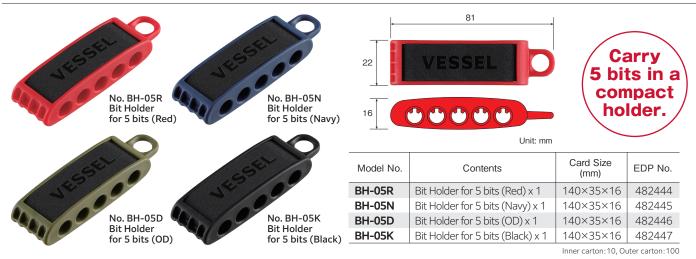

## Choose your favorite color. Bit holder for 5 bits is newly available with 4 colors! New

No. BH-05 Bit Holder

«Quick Catcher, Ball Quick Catcher» 👁 Max weight of a tool attached to this product : 500g 👁 (Ball Quick Catcher) When using this product as a screwdriver, do not apply more force than required. •Key adapters made by other companies cannot be attached to Quick Catcher. •Insert the bit as far as it will go into the chuck and make sure that it does not come off before using it. •When attaching or detaching the bit, hold it firmly to prevent it from dropping off unexpectedly. ODo not attach a sharp tool, such as drill, because they are dangerous. OThe sleeve may move upward to loosen the bit due to the impact during carrying Cautions

Inner carton: 10, Outer carton: 100