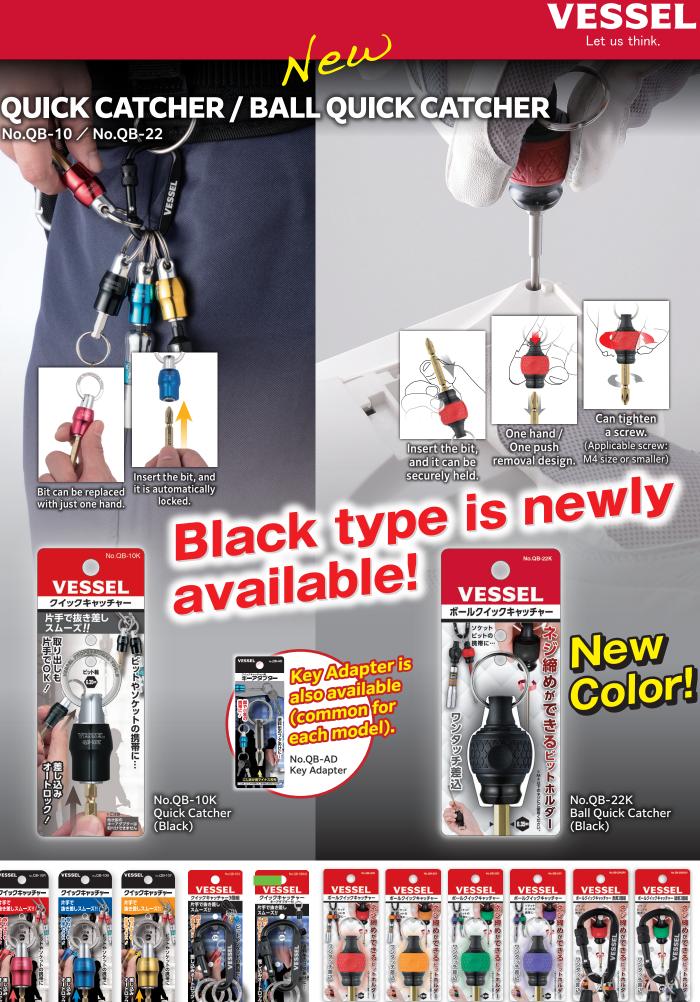

No OB-10R Quick Catcher (Red)

No OB-10B Quick Catcher (Blue)

Quick Catche (Yellow) No.QB-K3C Quick Catcher 3-nc set

No.OB-10Y

No.OB-KBAD Quick Catcher (w/Key Adapter) No.QB-22R Ball Quick Catcher (Red)

No.QB-22Y Ball Ouick Catcher (Yellow)

No.QB-22G

No.QB-22V Ball Quick Catcher Ball Ouick Catcher (Violet) (Green)

No.QB-22K2RY Ball Quick Catcher 2-pc set (Red, Yellow)

No.QB-22K2GV Ball Quick Catcher 2-pc set (Green, Violet)

Max weight of a tool attached to this product : 500g \*Other key adapters than the QB-AD cannot be used.

Inner carton: 10, Outer carton: 100

## Choose your favorite color. Bit holder for 5 bits is newly available with 4 colors! New

No. BH-05 Bit Holder

«Quick Catcher, Ball Quick Catcher» 👁 Max weight of a tool attached to this product : 500g 👁 (Ball Quick Catcher) When using this product as a screwdriver, do not apply more force than required. •Key adapters made by other companies cannot be attached to Quick Catcher. •Insert the bit as far as it will go into the chuck and make sure that it does not come off before using it. •When attaching or detaching the bit, hold it firmly to prevent it from dropping off unexpectedly. ODo not attach a sharp tool, such as drill, because they are dangerous. OThe sleeve may move upward to loosen the bit due to the impact during carrying Cautions