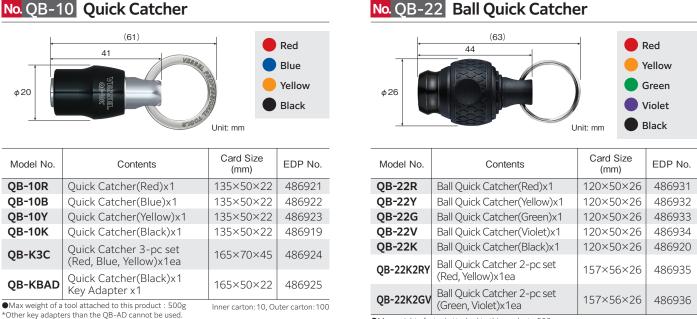

No OB-10R Quick Catcher (Red)

No OB-10B Quick Catcher (Blue)

Quick Catche (Yellow) No.QB-K3C Quick Catcher 3-nc set

No.OB-10Y

No.OB-KBAD Quick Catcher (w/Key Adapter) No.QB-22R Ball Quick Catcher (Red)

No.QB-22Y Ball Ouick Catcher (Yellow)

No.QB-22G

No.QB-22V Ball Quick Catcher Ball Ouick Catcher (Violet) (Green)

No.QB-22K2RY Ball Quick Catcher 2-pc set (Red, Yellow)

No.QB-22K2GV Ball Quick Catcher 2-pc set (Green, Violet)

Max weight of a tool attached to this product : 500g \*Other key adapters than the QB-AD cannot be used.

Inner carton: 10, Outer carton: 100