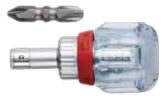

#### How to use a switching dial

No. TD-6700W-23

#### No. TD-6700W-23

#### Ratchet Stubby S/D

|                                                                                             |                   | Out     | er Ctn. 60 set   |
|---------------------------------------------------------------------------------------------|-------------------|---------|------------------|
| Set Content                                                                                 | Package size (mm) | EDP No. | Inner Ctn. (set) |
| <ul> <li>Grip Overall Length 77mm<br/>Grip Dia.35mm</li> <li>Bits<br/>⊕2/⊕3×35mm</li> </ul> | 135×70×40         | 247026  | 10               |