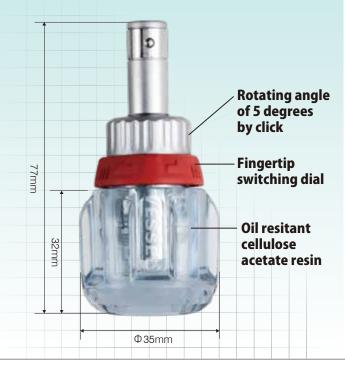

#### No. TD-6700W-23

#### Ratchet Stubby S/D

|                                                                                             |                   | Out     | er Ctn. 60 set   |
|---------------------------------------------------------------------------------------------|-------------------|---------|------------------|
| Set Content                                                                                 | Package size (mm) | EDP No. | Inner Ctn. (set) |
| <ul> <li>Grip Overall Length 77mm<br/>Grip Dia.35mm</li> <li>Bits<br/>⊕2/⊕3×35mm</li> </ul> | 135×70×40         | 247026  | 10               |