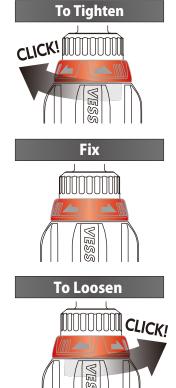

# Ratchet Screwdriver Series

No. TD-6700W-23 EDP No. 247026 No. TD-6700FX-4 EDP No. 247027

Precise and Durable! Final Tightening Possible. Good for Professionals.



## Ratchet Screwdriver Series New





Newly developed 72-gear ratchet for smooth rotation No need to re-hold the grip. High-strength gear mechanism enables final tighening.



#### How to use a switching dial







No. TD-6700W-23

#### No. TD-6700W-23

#### Ratchet Stubby S/D





|                                                                                             |                   | Out     | er Ctn. 60 set   |
|---------------------------------------------------------------------------------------------|-------------------|---------|------------------|
| Set Content                                                                                 | Package size (mm) | EDP No. | Inner Ctn. (set) |
| <ul> <li>Grip Overall Length 77mm<br/>Grip Dia.35mm</li> <li>Bits<br/>⊕2/⊕3×35mm</li> </ul> | 135×70×40         | 247026  | 10               |



#### No. TD-6700FX-4

#### Ratchet Stubby S/D (with Flexible Shaft)

No.1 No.2 4mm 6mm Ball locking type for bit insert



|