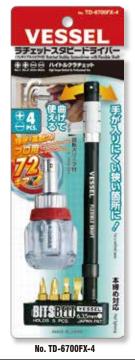

## Ratchet Screwdriver Series New

Newly developed 72-gear ratchet for smooth rotation No need to re-hold the grip. High-strength gear mechanism enables final tighening.

#### No. TD-6700FX-4

#### Ratchet Stubby S/D (with Flexible Shaft)

No.1 No.2 4mm 6mm Ball locking type for bit insert

|                                           | A STATE OF THE STA |         |                     |
|-------------------------------------------|--------------------------------------------------------------------------------------------------------------------------------------------------------------------------------------------------------------------------------------------------------------------------------------------------------------------------------------------------------------------------------------------------------------------------------------------------------------------------------------------------------------------------------------------------------------------------------------------------------------------------------------------------------------------------------------------------------------------------------------------------------------------------------------------------------------------------------------------------------------------------------------------------------------------------------------------------------------------------------------------------------------------------------------------------------------------------------------------------------------------------------------------------------------------------------------------------------------------------------------------------------------------------------------------------------------------------------------------------------------------------------------------------------------------------------------------------------------------------------------------------------------------------------------------------------------------------------------------------------------------------------------------------------------------------------------------------------------------------------------------------------------------------------------------------------------------------------------------------------------------------------------------------------------------------------------------------------------------------------------------------------------------------------------------------------------------------------------------------------------------------------|---------|---------------------|
|                                           |                                                                                                                                                                                                                                                                                                                                                                                                                                                                                                                                                                                                                                                                                                                                                                                                                                                                                                                                                                                                                                                                                                                                                                                                                                                                                                                                                                                                                                                                                                                                                                                                                                                                                                                                                                                                                                                                                                                                                                                                                                                                                                                                | Outer ( | Ctn. 30 sets        |
| Set Content                               | Package size (mm)                                                                                                                                                                                                                                                                                                                                                                                                                                                                                                                                                                                                                                                                                                                                                                                                                                                                                                                                                                                                                                                                                                                                                                                                                                                                                                                                                                                                                                                                                                                                                                                                                                                                                                                                                                                                                                                                                                                                                                                                                                                                                                              | EDP No. | Inner Ctn.<br>(set) |
| Grip Overall Length 77mm<br>Grip Dia.35mm |                                                                                                                                                                                                                                                                                                                                                                                                                                                                                                                                                                                                                                                                                                                                                                                                                                                                                                                                                                                                                                                                                                                                                                                                                                                                                                                                                                                                                                                                                                                                                                                                                                                                                                                                                                                                                                                                                                                                                                                                                                                                                                                                |         |                     |
| · Bits<br>⊕1、⊕2、⊝4、                       | 235×80×40                                                                                                                                                                                                                                                                                                                                                                                                                                                                                                                                                                                                                                                                                                                                                                                                                                                                                                                                                                                                                                                                                                                                                                                                                                                                                                                                                                                                                                                                                                                                                                                                                                                                                                                                                                                                                                                                                                                                                                                                                                                                                                                      | 247027  | 5                   |