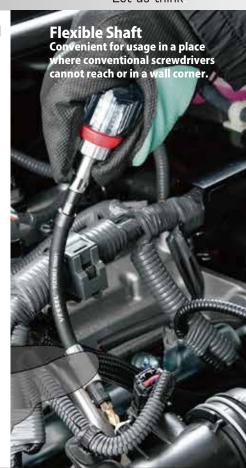

#### Ratchet Stubby S/D (with Flexible Shaft)

No.1 No.2 4mm 6mm Ball locking type for bit insert

|                                           | A STATE OF THE STA |         |                     |
|-------------------------------------------|--------------------------------------------------------------------------------------------------------------------------------------------------------------------------------------------------------------------------------------------------------------------------------------------------------------------------------------------------------------------------------------------------------------------------------------------------------------------------------------------------------------------------------------------------------------------------------------------------------------------------------------------------------------------------------------------------------------------------------------------------------------------------------------------------------------------------------------------------------------------------------------------------------------------------------------------------------------------------------------------------------------------------------------------------------------------------------------------------------------------------------------------------------------------------------------------------------------------------------------------------------------------------------------------------------------------------------------------------------------------------------------------------------------------------------------------------------------------------------------------------------------------------------------------------------------------------------------------------------------------------------------------------------------------------------------------------------------------------------------------------------------------------------------------------------------------------------------------------------------------------------------------------------------------------------------------------------------------------------------------------------------------------------------------------------------------------------------------------------------------------------|---------|---------------------|
|                                           |                                                                                                                                                                                                                                                                                                                                                                                                                                                                                                                                                                                                                                                                                                                                                                                                                                                                                                                                                                                                                                                                                                                                                                                                                                                                                                                                                                                                                                                                                                                                                                                                                                                                                                                                                                                                                                                                                                                                                                                                                                                                                                                                | Outer ( | Ctn. 30 sets        |
| Set Content                               | Package size (mm)                                                                                                                                                                                                                                                                                                                                                                                                                                                                                                                                                                                                                                                                                                                                                                                                                                                                                                                                                                                                                                                                                                                                                                                                                                                                                                                                                                                                                                                                                                                                                                                                                                                                                                                                                                                                                                                                                                                                                                                                                                                                                                              | EDP No. | Inner Ctn.<br>(set) |
| Grip Overall Length 77mm<br>Grip Dia.35mm |                                                                                                                                                                                                                                                                                                                                                                                                                                                                                                                                                                                                                                                                                                                                                                                                                                                                                                                                                                                                                                                                                                                                                                                                                                                                                                                                                                                                                                                                                                                                                                                                                                                                                                                                                                                                                                                                                                                                                                                                                                                                                                                                |         |                     |
| · Bits<br>⊕1、⊕2、⊝4、                       | 235×80×40                                                                                                                                                                                                                                                                                                                                                                                                                                                                                                                                                                                                                                                                                                                                                                                                                                                                                                                                                                                                                                                                                                                                                                                                                                                                                                                                                                                                                                                                                                                                                                                                                                                                                                                                                                                                                                                                                                                                                                                                                                                                                                                      | 247027  | 5                   |

· Flexible shaft (Overall Length 165mm)

⊖6×33mm

**!** CAUTION

●Wear safety goggles during using this product.●Avoid overload because it causes injuries and also damages screws. ●Product specifications, dimensions, and other information are subject to change without notice. Use the right size for proper applications. ●In the home, keep this product away from children. ●Do not hit with a hammer. ●Be careful of short circuit and shocks in performing electrical work. 