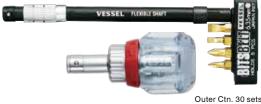

#### No. TD-6700FX-4

#### Ratchet Stubby S/D (with Flexible Shaft)

No.1 No.2 4mm 6mm Ball locking type for bit insert

|                                           | A STATE OF THE STA |         |                     |
|-------------------------------------------|--------------------------------------------------------------------------------------------------------------------------------------------------------------------------------------------------------------------------------------------------------------------------------------------------------------------------------------------------------------------------------------------------------------------------------------------------------------------------------------------------------------------------------------------------------------------------------------------------------------------------------------------------------------------------------------------------------------------------------------------------------------------------------------------------------------------------------------------------------------------------------------------------------------------------------------------------------------------------------------------------------------------------------------------------------------------------------------------------------------------------------------------------------------------------------------------------------------------------------------------------------------------------------------------------------------------------------------------------------------------------------------------------------------------------------------------------------------------------------------------------------------------------------------------------------------------------------------------------------------------------------------------------------------------------------------------------------------------------------------------------------------------------------------------------------------------------------------------------------------------------------------------------------------------------------------------------------------------------------------------------------------------------------------------------------------------------------------------------------------------------------|---------|---------------------|
|                                           |                                                                                                                                                                                                                                                                                                                                                                                                                                                                                                                                                                                                                                                                                                                                                                                                                                                                                                                                                                                                                                                                                                                                                                                                                                                                                                                                                                                                                                                                                                                                                                                                                                                                                                                                                                                                                                                                                                                                                                                                                                                                                                                                | Outer ( | Ctn. 30 sets        |
| Set Content                               | Package size (mm)                                                                                                                                                                                                                                                                                                                                                                                                                                                                                                                                                                                                                                                                                                                                                                                                                                                                                                                                                                                                                                                                                                                                                                                                                                                                                                                                                                                                                                                                                                                                                                                                                                                                                                                                                                                                                                                                                                                                                                                                                                                                                                              | EDP No. | Inner Ctn.<br>(set) |
| Grip Overall Length 77mm<br>Grip Dia.35mm |                                                                                                                                                                                                                                                                                                                                                                                                                                                                                                                                                                                                                                                                                                                                                                                                                                                                                                                                                                                                                                                                                                                                                                                                                                                                                                                                                                                                                                                                                                                                                                                                                                                                                                                                                                                                                                                                                                                                                                                                                                                                                                                                |         |                     |
| · Bits<br>⊕1、⊕2、⊝4、                       | 235×80×40                                                                                                                                                                                                                                                                                                                                                                                                                                                                                                                                                                                                                                                                                                                                                                                                                                                                                                                                                                                                                                                                                                                                                                                                                                                                                                                                                                                                                                                                                                                                                                                                                                                                                                                                                                                                                                                                                                                                                                                                                                                                                                                      | 247027  | 5                   |

· Flexible shaft (Overall Length 165mm)

⊖6×33mm

**!** CAUTION

●Wear safety goggles during using this product.●Avoid overload because it causes injuries and also damages screws. ●Product specifications, dimensions, and other information are subject to change without notice. Use the right size for proper applications. ●In the home, keep this product away from children. ●Do not hit with a hammer. ●Be careful of short circuit and shocks in performing electrical work. 