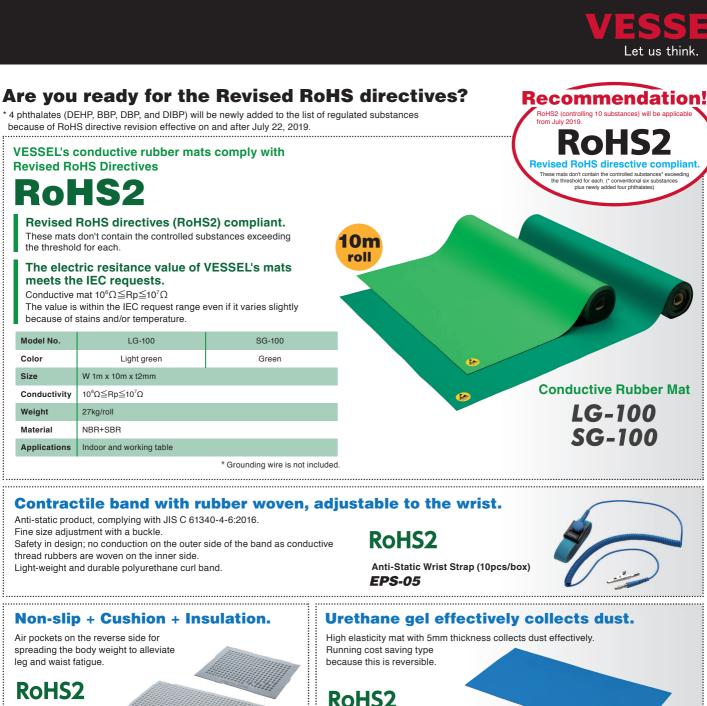

~3mm Base plate 2.4m EPS-GK ESD Mat Grounding Kit Compliant standard IEC61340-5-1 Resistance value( $\Omega$ ) 1M (built in the ground cord) Ground cord Wires : Stranded wire 0.5mm<sup>2</sup> (AWG20 Length 2.4m) Snap dia. : 10mm, Round terminal I.D. 04.3mm Material Snap/Base plate/Screw/Single-use punch : SUS, Cord sheath : PU, Snap cover : PVC Round terminal : Brass EDP No. 621484 STAT•CLEAN Contents Ground cord with snap Snap hardware/Screw, Single-use punch, Instruction manual Package 1 set (provided in an ESD bag : PP+Evaporated aluminum +PE)

10 (Paper box) Inner carton \* Usable mat thickness: The enclosed screw is for 2mm thickness mat. When using this kit with a mat of 3mm thickness or more, procure separately a small countersunk head screw M4.

Size : 140x120x20mm, Weight : 45g



Conductive Anti-Fatigue Mat **AF-45/AF-90** 

VESSEL

( EPA Working Ma

**RoHS**<sup>®</sup>

#### **Optional Stickers for VESSEL's RoHS2 Mats.**

Clean Walker

CW-900B

Package of 10 or 100 pcs of sticker, stating that the relevant mat is RoHS2 compliant and marking the replacement period. (Size of 1 sticker : 50x70mm) The installation date and the person in charge can be filled.

Sticker for Conductive Rubber Mat (10-pc set) Sticker for Conductive Rubber Mat (100-pc set)

# VESSEL Co., Inc.

17-25, Fukae-Kita 2-chome, Higashinari-ku, Ösaka 537-0001 JAPAN Tel : +81(0)6 6976 7778 Fax : +81(0)6 6972 9441 E-mail : export@vessel.co.jp URL : www.vessel.co.jp/english/

### **VESSEL EUROPE**

6, avenue du 1er Mai, ZAE Les Glaises, 91120 Palaiseau FRANCE Tel : +33(0)1 69 19 17 42 Fax : +33(0)1